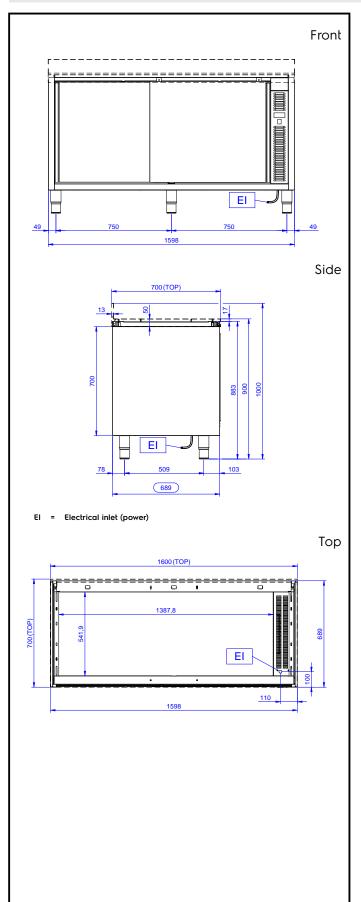

### **Key Information:**

Cabinet width: 1430 mm Cabinet depth: 645 mm Cabinet height: 610 mm External dimensions, Width: 1589 mm External dimensions, Depth: 689 mm External dimensions, Height: 883 mm Number and type of doors: 2 Sliding Net weight: 66 kg